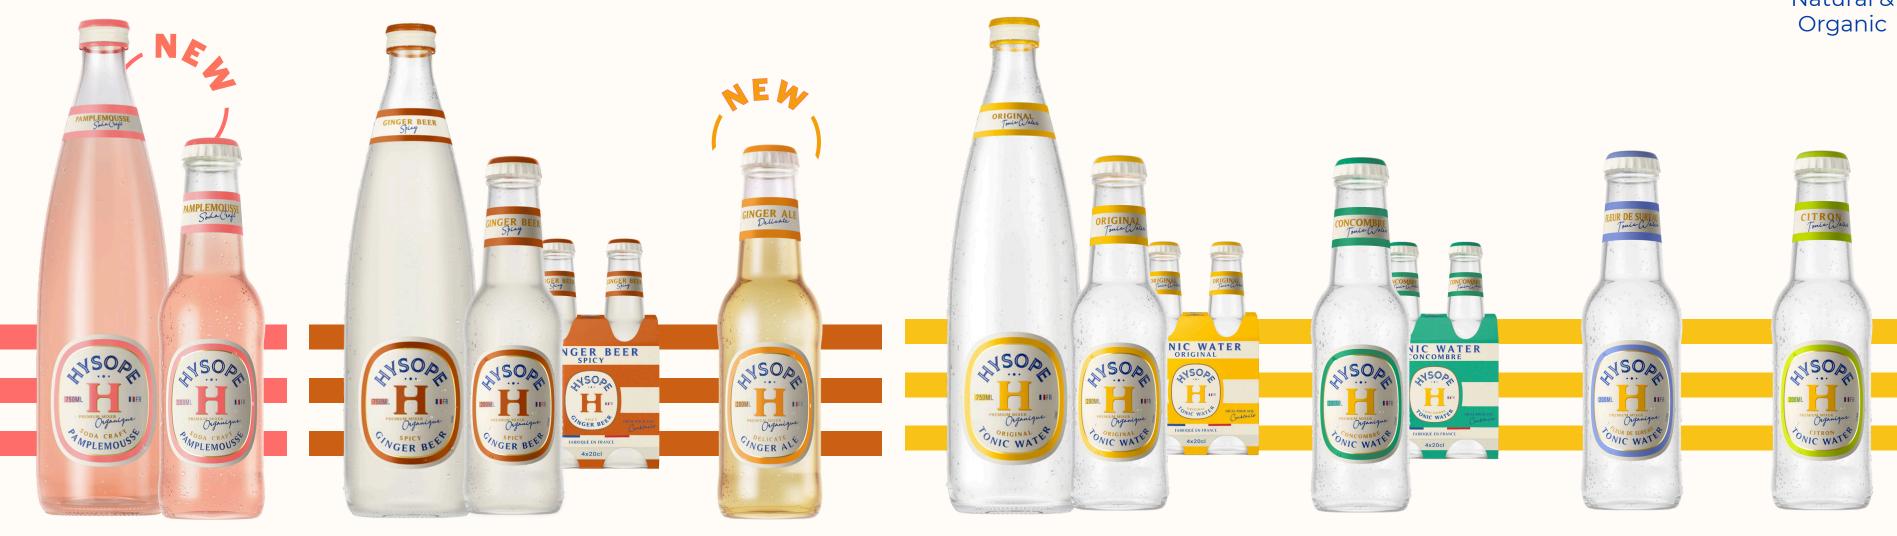

### Pink Grapefruit Craft Soda

Intensely fruity & bold bitterness

75 cl - 20 cl

### *Spicy*Ginger Beer

Full-bodied ginger & a hint of chili

75 cl - 20 cl

### **Delicate**Ginger Ale

Subtile ginger notes (not spicy)

20 cl

### **Original**Tonic Water

Bold bitterness & bitter orange

75 cl - 20 cl

### **Cucumber Tonic Water**

Freshness & mellow bitterness

20 cl

### **Elderflower** Tonic Water

Floral notes & bold bitterness

20 cl

### **Lemon Tonic Water**

Candied lemon & bold bitterness

20 cl