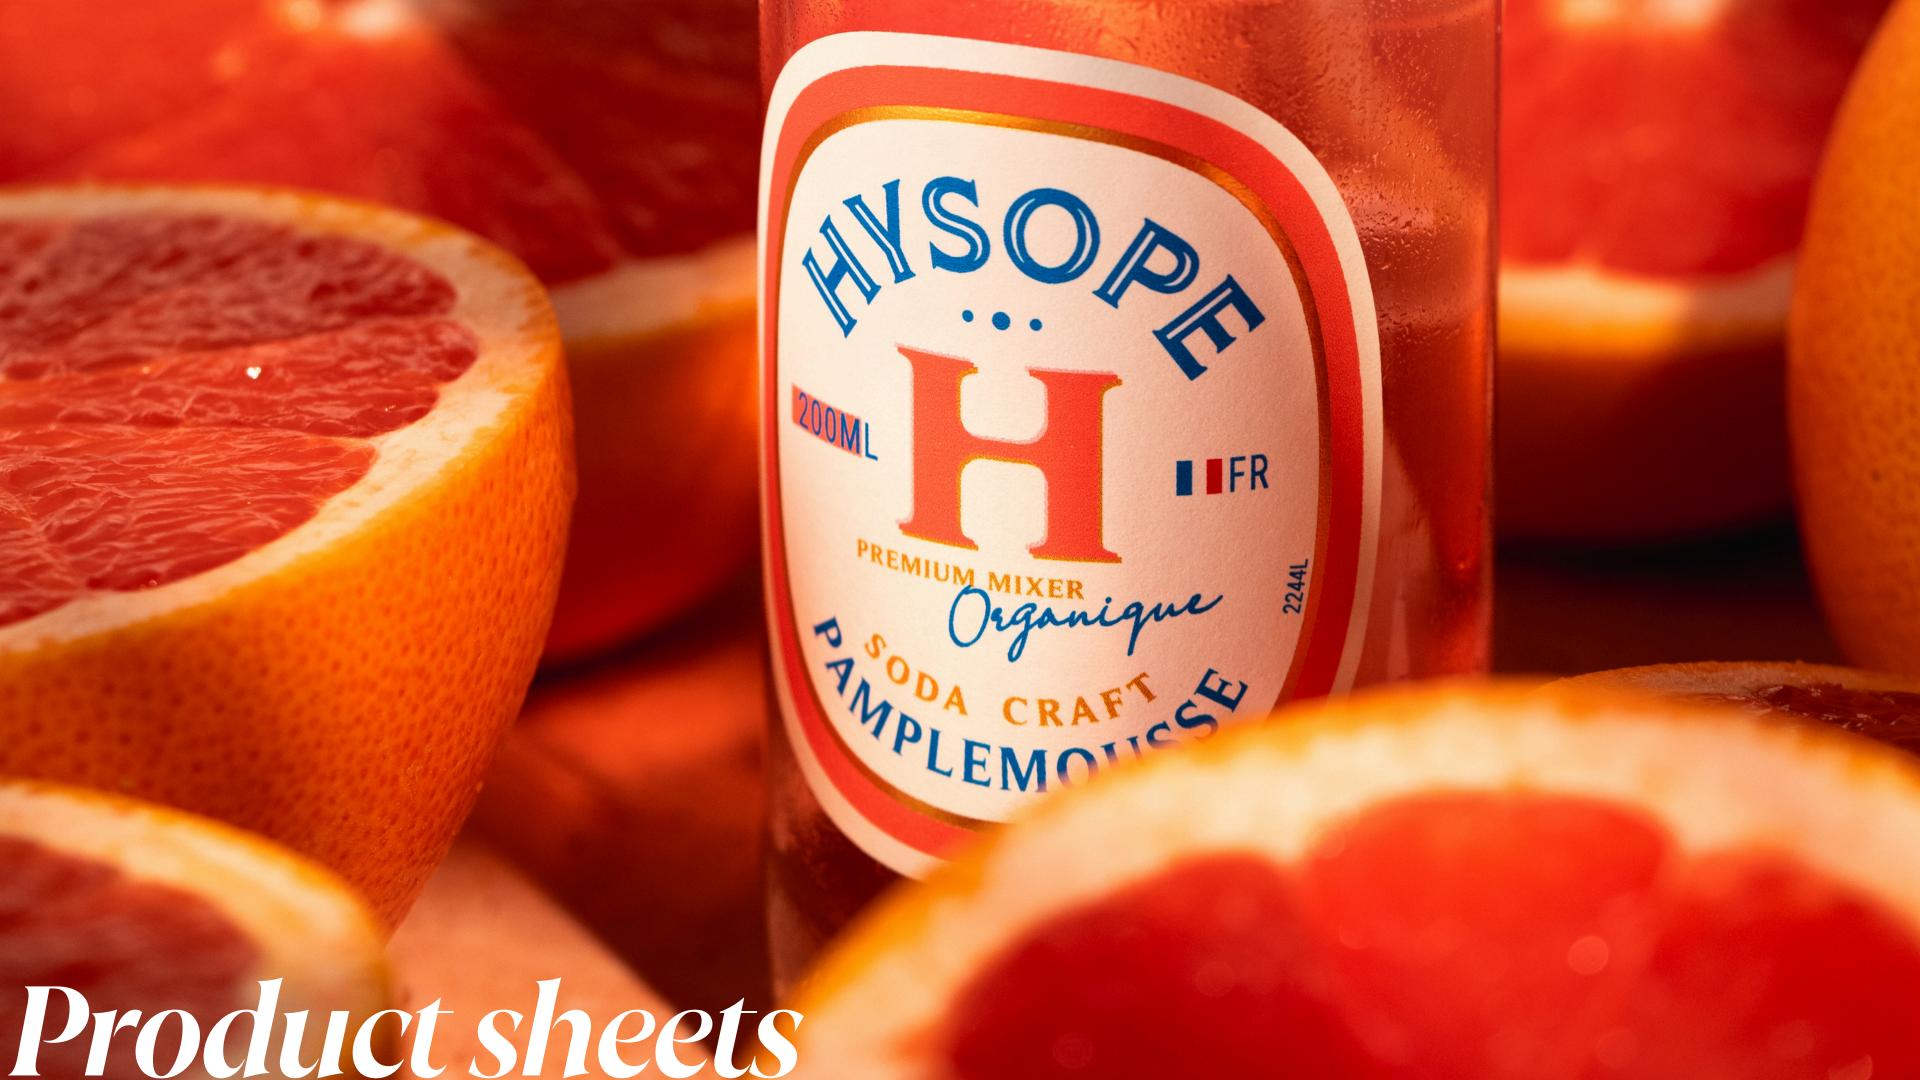

# Pink Grapefruit Craft Soda

Organic

The first French Craft Soda with a true pink grapefruit flavor! Thanks to our natural aroma, experience the full intensity of the fruit's taste and bitterness. Low in sugar and adorned with a beautiful, 100% natural pink-orange hue, it will elevate a wide range of cocktails, including the Paloma, THE trend of the year.