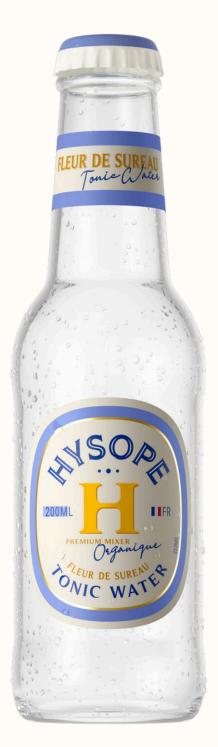

# **Elderflower**Tonic Water

20 cl

### **OUR ADDED VALUE**

The Hysope Elderflower Tonic Water embodies the most pronounced floral profile in our range. From the first sip, it evokes notes of spring flowers that give way to a bold bitterness on the palate.

Perfect for making fruity cocktails when summer rolls around!