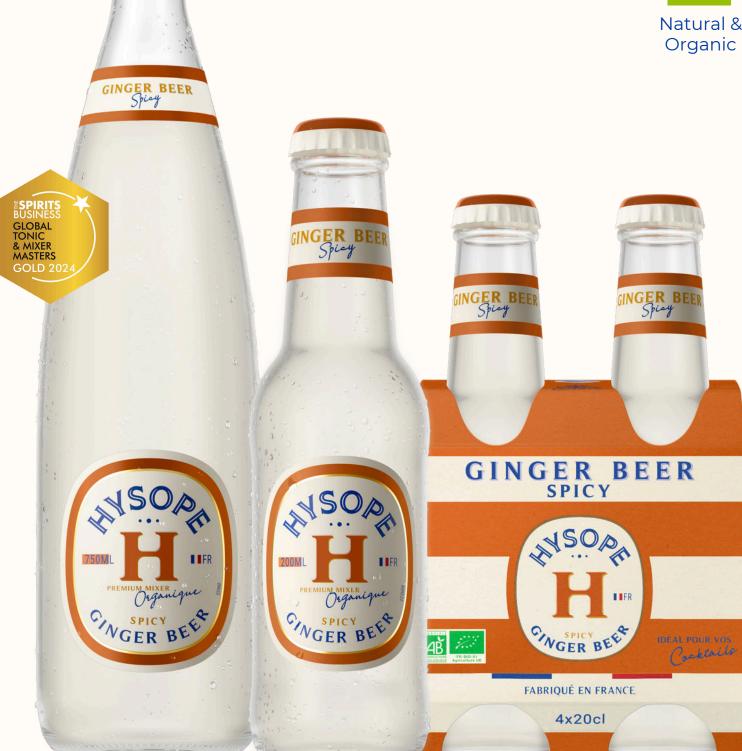

### *Spicy*Ginger Beer

Full-bodied ginger & a hint of chili

75 cl - 20 cl

### **Production facility**

Ginger Beer

20 cl 4x20 cl 75 cl

### **OUR ADDED VALUE**

Our Spicy Ginger Beer is a true gem, fresh and spicy! Unique, it stands out with its character: the authentic taste of ginger, with fresh and bold notes, and a hint of chili on the finish. Perfect for giving a signature touch to all your cocktails!