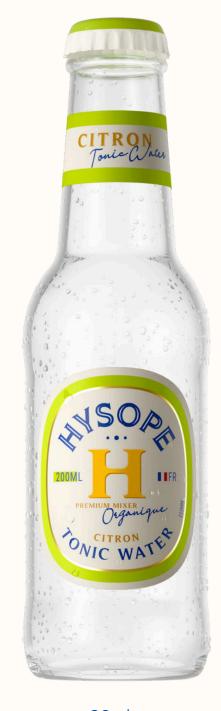

# **Lemon**Tonic Water

20 cl

### **OUR ADDED VALUE**

Hysope Lemon Tonic Water is the perfect balance between a bold bitterness, thanks to Hysope's signature quartet (quassia, bitter orange, gentian and quinine) and the freshness of candied lemon.

A generous aromatic blend for cocktails with sun-kissed notes!