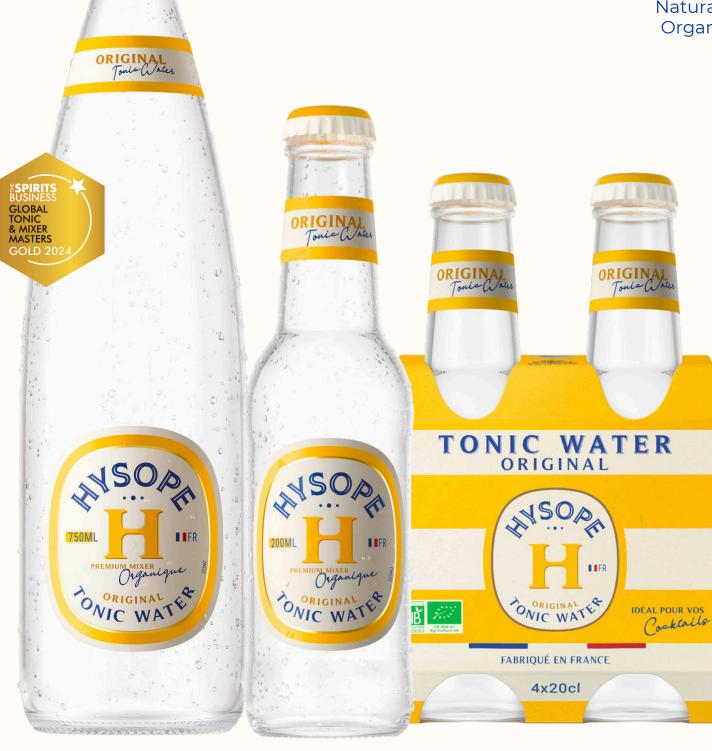

### **Original**Tonic Water

Bold bitterness & bitter orange

75 cl - 20 cl

### **Original** Tonic Water

Natural & Organic

20 cl 4x20 cl 75 cl

### **OUR ADDED VALUE**

Our Original Tonic Water stands out with its bold bitterness and rich aromatic bouquet created from quassia, gentian and quinine, with hints of bitter orange peel: the Hysope's signature!