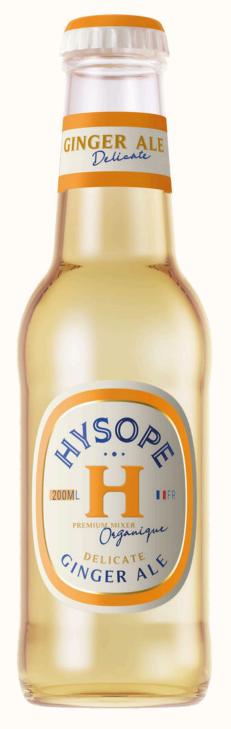

### **Delicate**Ginger Ale

Subtile ginger notes (not spicy)

20 cl

### Delicate Ginger Ale

Organic

20 cl

### **OUR ADDED VALUE**

Our organic and French Ginger Ale delivers a delicate and subtle ginger flavor, perfect for enhancing your cocktails.

Its beautiful golden hue and fine, intense bubbles add an elegant touch to every glass. This refined beverage combines natural freshness with a gentle sweetness,