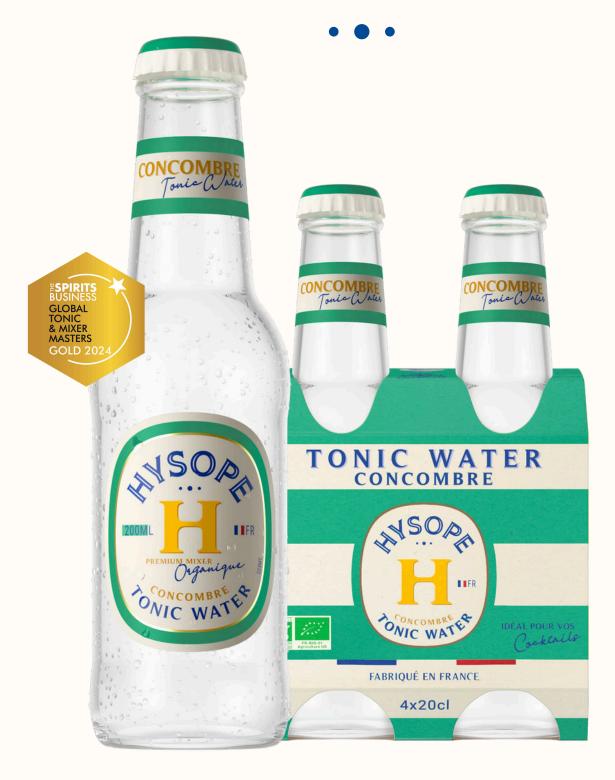

### **Cucumber** Tonic Water

20 cl 4 x 20 cl

### OUR ADDED VALUE

Perfect for making refreshing cocktails, our Cucumber Tonic Water is particularly valued for its freshness and distinct cucumber notes. Ideal for balancing the natural bitterness of juniper of many Gins.

Perfect for those who prefer a smoother bitterness!

• • •