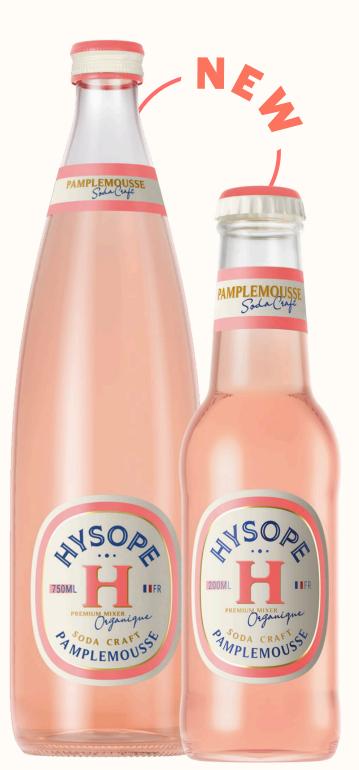

### Pink Grapefruit Craft Soda

Intensely fruity & bold bitterness

75 cl - 20 cl

# Pink Grapefruit Craft Soda

Organic

The first French Craft Soda with a true pink grapefruit flavor! Thanks to our natural aroma, experience the full intensity of the fruit's taste and bitterness. Low in sugar and adorned with a beautiful, 100% natural pink-orange hue, it will elevate a wide range of cocktails, including the Paloma, THE trend of the year.