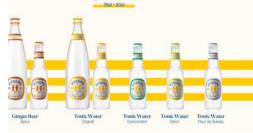

branding et une allian avec la Maison du Whisky, un distributeur de re

Leur objectif : conquérir la scène des mixers pr

Avec plus de 2 millions de bouteilles vendues, impressionnante de 66% en 2022, et une équip passionnés, Hysope s'est hissée au sommet, no le monde exigeant des restaurants étoilés.

L'abus d'alcool est d ur la santé à c

#barmag #bar #barmagfr #bartender #coc

V 0 V

(1) Aimé par marineprrn et 30 autr

Ajouter un commentair

### DISTILNEWS

#### lonne les moyens de devenir le leader français des Premiums Mixers

rque un tournant crucial nour Hysone. La marque française de Tonics et de Ginger Beer annonce un isuelle et un partenariat de distribution maieur avec La Maison du Whisky, cou rant les cavistes et les sites , et demain la grande distrit



... La gamme HYSOPE



Hysope change de look et de main

#### f 🖌 in 🤫



Hysope entre dans une nouvelle ère. Objectif : devenir le leader français des premium mixers. Pour ce faire, la marque française de tonics et de ginger beers modifie son identité visuelle et signe un partenariat de distribution majeur ave La Maison du Whisky, couvrant les cavistes, les sites de vente en ligne et demain la

Côté graphique, Hysope entend affirmer son statut de marque française et se emarquer de la concurrence. Le nouvel univers dévoile une personnalité solaire, une pe, creese en 2019, compte quatre tonics rme d'étiquette arrondie pour apporter de de la convivialité et l'icône du H. Avec sa e ginger beer. Les références sont élaboouvelle signature « Le goût de l'instant ». Hysope vise à unir une communauté d'énicuriens aden