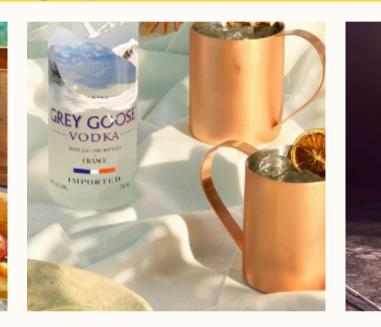

#### Vodka Tonic

Ingredients 4 cl of vodka 2 cl of orgeat syrup 1 cl of lemon juice 10 cl of Lemon Tonic Water Garnish

1 slide of dried lemon