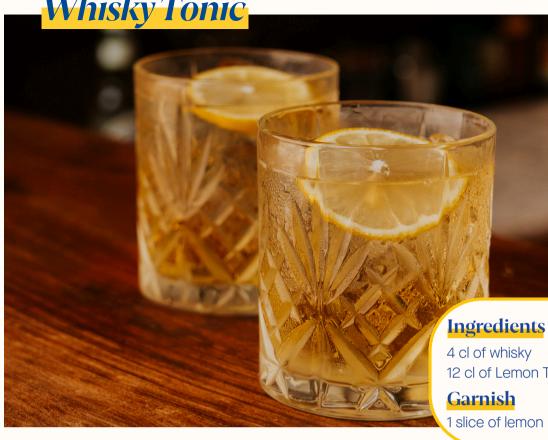

## Whisky Tonic

4 cl of whisky 12 cl of Lemon Tonic Water

Ingredients 4 cl of gin 2 cl of lemon juice 2 cl of sugar syrup 1 egg white 8 cl of Lemon Tonic Water Garnish 1 slice of lemon

## *Lemon* · Tonic Water