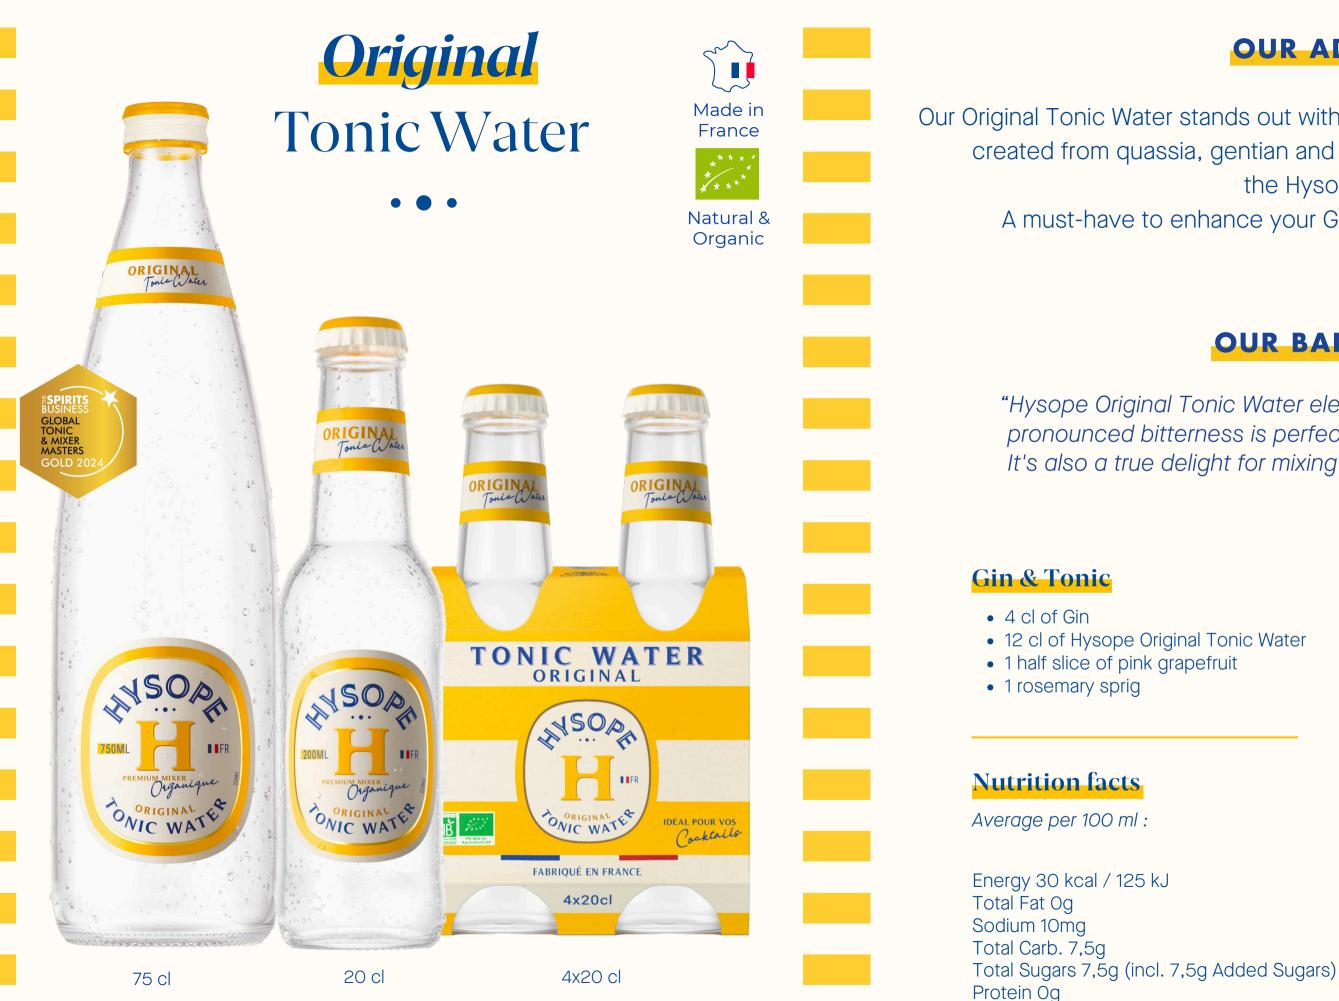

#### **OUR ADDED VALUE**

Our Original Tonic Water stands out with its bold bitterness and rich aromatic bouquet created from quassia, gentian and quinine, with hints of bitter orange peel : the Hysope's signature!

A must-have to enhance your Gin & Tonics and other iconic cocktails!

#### **OUR BARTENDER'S TIPS**

"Hysope Original Tonic Water elevates all my Gins without exception! Its pronounced bitterness is perfect for adding zest to all my Long drinks. It's also a true delight for mixing with liquors such as Lillet or Campari!"

#### Ingredients

Carbonated water, sugar\*, citric acid, natural flavor of guassia, natural flavor of citrus, natural flavor of gentian, natural flavor of cinchona.

\*From organic farming

Carbonation: 7.5 g/L DLUO: 24 months Store in a cool place, away form direct sunlight. Do not freeze.