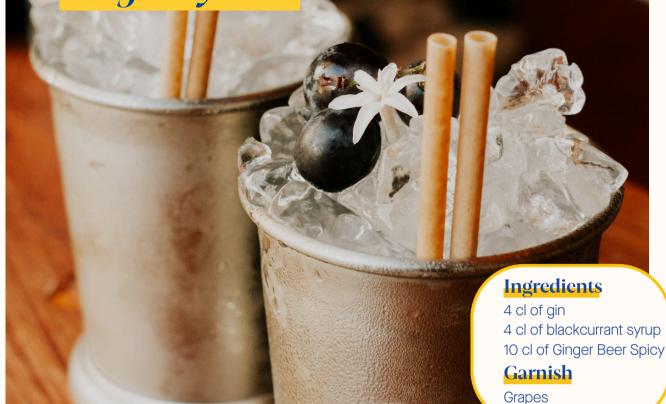

## Mezcal Mule

#### Ingredients

4 cl of mezcal 2 cl of agave syrup 1 cl of lime juice 10 cl of Ginger Beer Spicy Garnish

A slice of ginger Pinch of chili pepper