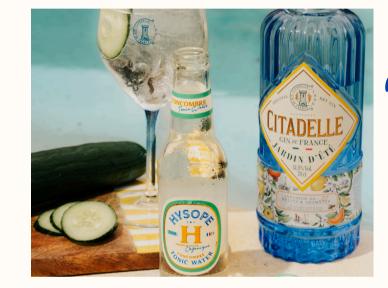

#### **OUR ADDED VALUE**

Perfect for making refreshing cocktails, our Cucumber Tonic Water is particularly valued for its freshness and distinct cucumber notes. Ideal for balancing the natural bitterness of juniper of many Gins. Perfect for those who prefer a smoother bitterness !

#### **OUR BARTENDER'S TIPS**

"For customers who prefer a smoother bitterness, I recommend Hysope Cucumber Tonic Water! It pairs perfectly with Gins like Hendrick's. Looking for original cocktails? Try with an elderflower liqueur or twist your Cucumber G&T with basil syrup!"