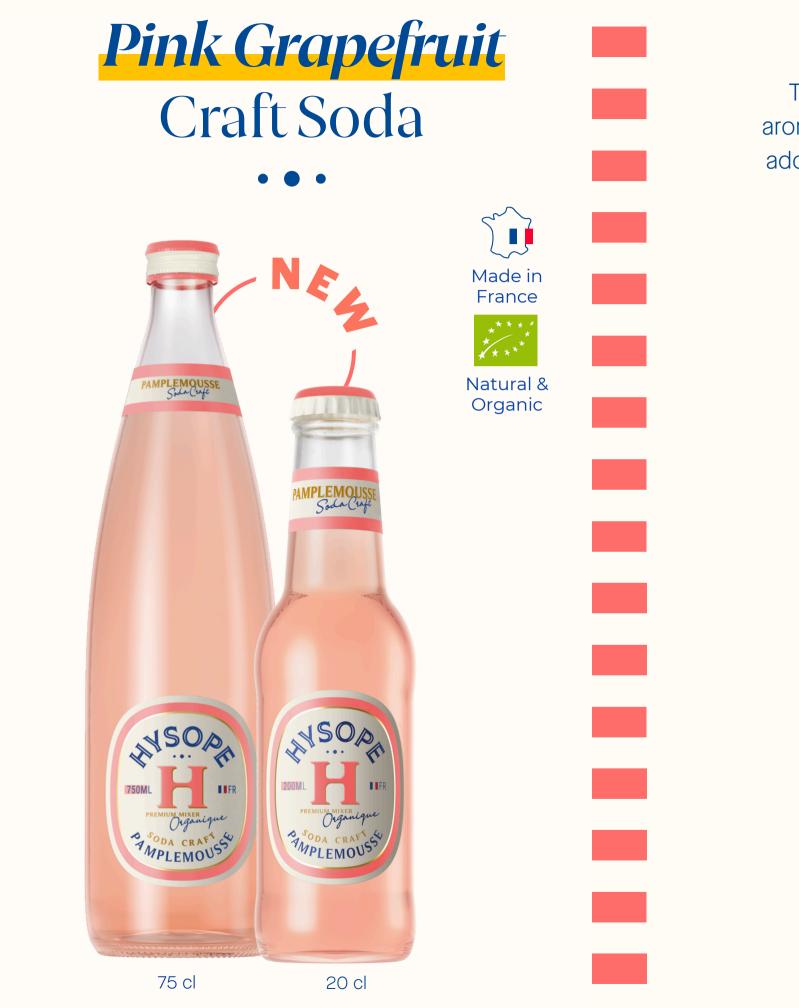

f 🖌 in 🗟

The first French Craft Soda with a true pink grapefruit flavor! Thanks to our natural aroma, experience the full intensity of the fruit's taste and bitterness. Low in sugar and adorned with a beautiful, 100% natural pink-orange hue, it will elevate a wide range of cocktails, including the Paloma, THE trend of the year.

"Hysope Pink Grapefruit Craft Soda has truly captured the authentic fruit flavor! It's exactly what I need to make a Paloma, which I love to twist by using Mezcal instead of Tequila. It also works really well in No/Low cocktails, like the Rosé Spritz with St-Germain!"

#### Paloma

- 5 cl of Don Julio Tequila
- 15 cl of Hysope Pink Grapefruit Craft Soda
- 2.5 cl of lime juice
- 1 cl of agave syrup
- Half of a pink grapefruit slice
- Sea salt

#### **Nutrition facts**

Average per 100 ml :

Energy 29 kcal / 122 kJ Total Fat Og Total Carb. 6,5g Total Sugars 6,5g (incl. 6,5g Added Sugars) Salt 0,01g Sodium 0,01g Protein Og