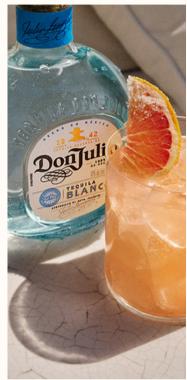

#### Paloma

- 5 cl of Don Julio Tequila
- 15 cl of Hysope Pink Grapefruit Craft Soda
- 2.5 cl of lime juice
- 1 cl of agave syrup
- Half of a pink grapefruit slice
- Sea salt