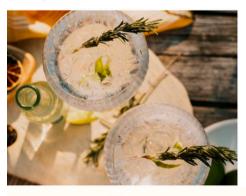

#### **OUR ADDED VALUE**

Perfect for making refreshing cocktails, our Cucumber Tonic Water is particularly valued for its freshness and distinct cucumber notes. Ideal for balancing the natural bitterness of juniper of many Gins. Perfect for those who prefer a smoother bitterness !

#### **OUR BARTENDER'S TIPS**

"For customers who prefer a smoother bitterness, I recommend Hysope Cucumber Tonic Water! It pairs perfectly with Gins like Hendrick's. Looking for original cocktails? Try with an elderflower liqueur or twist your Cucumber G&T with basil syrup!"