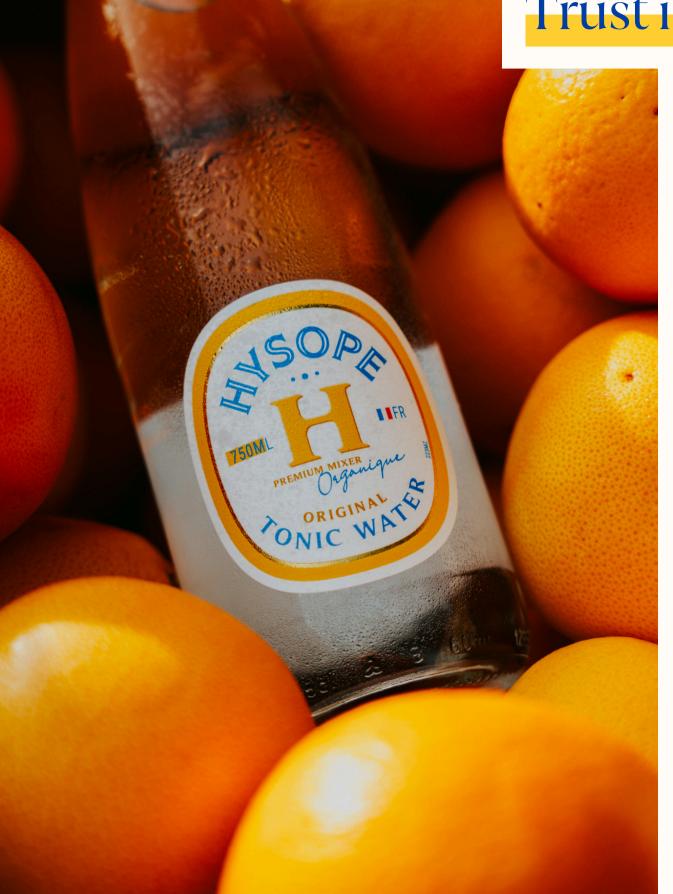

#### **OUR ADDED VALUE**

Our Original Tonic Water stands out with its bold bitterness and rich aromatic bouquet created from quassia, gentian and quinine, with hints of bitter orange peel : the Hysope's signature!

A must-have to enhance your Gin & Tonics and other iconic cocktails!