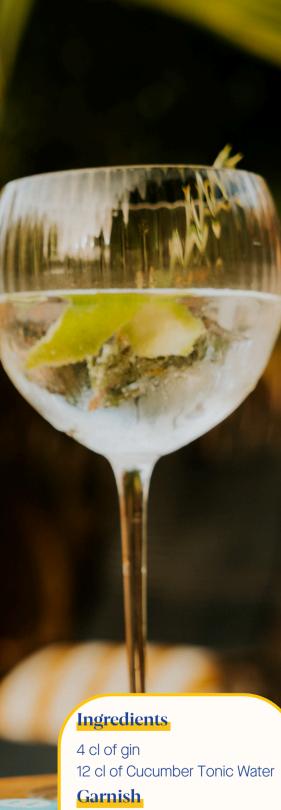

## **Cucumber Gin & Tonic**

Lime zest 1 rosemary sprig

Garnish 1 slice of cucumber

*Cucumber* · Tonic Water