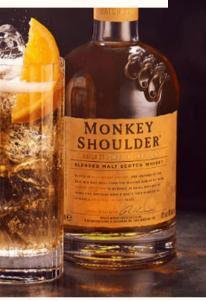

> "Hysope Ginger Ale is perfect for creating the classic Whisky-Ginger, with a twist of orange zest, pairing beautifully with whiskies like Monkey Shoulder. For a French-inspired pairing, try it with Cognac, such as Hennessy – a sure favorite!"

#### **Ginger Whisky**

- 4 cl of Whisky
- 12 cl of Hysope Ginger
- Lime wedge