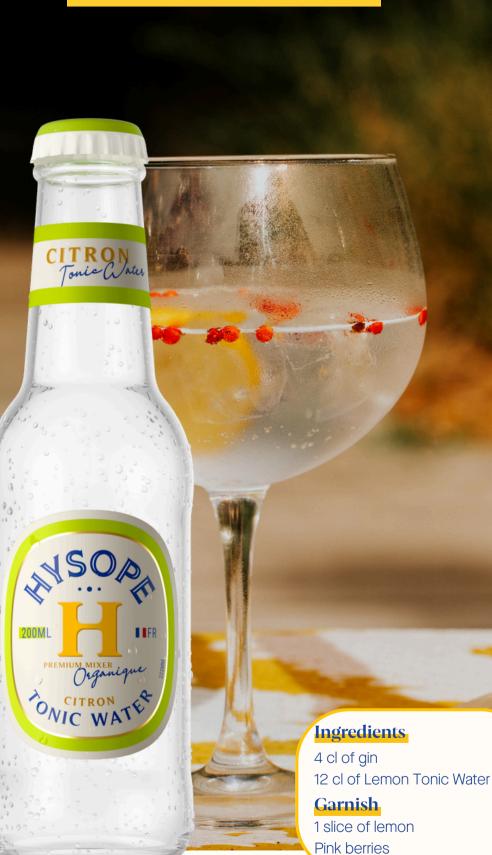

### Lemon Gin & Tonic

## Whisky Tonic

4 cl of whisky 12 cl of Lemon Tonic Water

Ingredients 4 cl of gin 2 cl of lemon juice 2 cl of sugar syrup 1 egg white 8 cl of Lemon Tonic Water Garnish 1 slice of lemon

## *Lemon* · Tonic Water