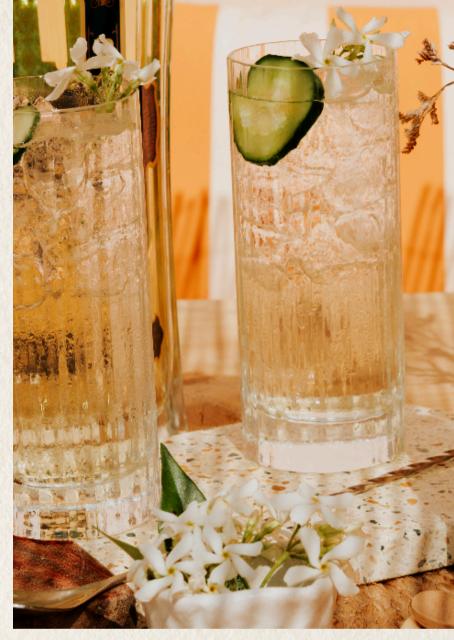

#### **OUR ADDED VALUE**

Perfect for making refreshing cocktails, our Cucumber Tonic Water is particularly valued for its freshness and distinct cucumber notes. Ideal for balancing the natural bitterness of juniper of many Gins. Perfect for those who prefer a smoother bitterness !

## **Cucumber Gin & Tonic**

Lime zest 1 rosemary sprig

Garnish 1 slice of cucumber

*Cucumber* · Tonic Water