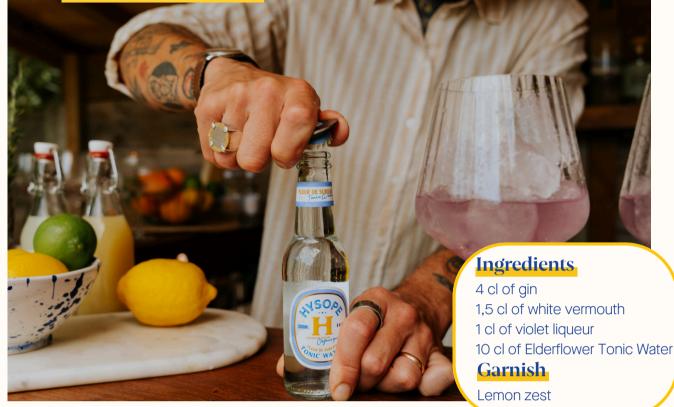

#### **OUR ADDED VALUE**

The Hysope Elderflower Tonic Water embodies the most pronounced floral profile in our range. From the first sip, it evokes notes of spring flowers that give way to a bold bitterness on the palate.

#### **OUR BARTENDER'S TIPS**

*"Hysope Elderflower Tonic Water beautifully enhances highly* aromatic Gins like those from Christian Drouin or G'Vine. It also pairs perfectly with fruits' spirits such as Cognac, Armagnac, or even Calvados in a Calva' Tonic !"