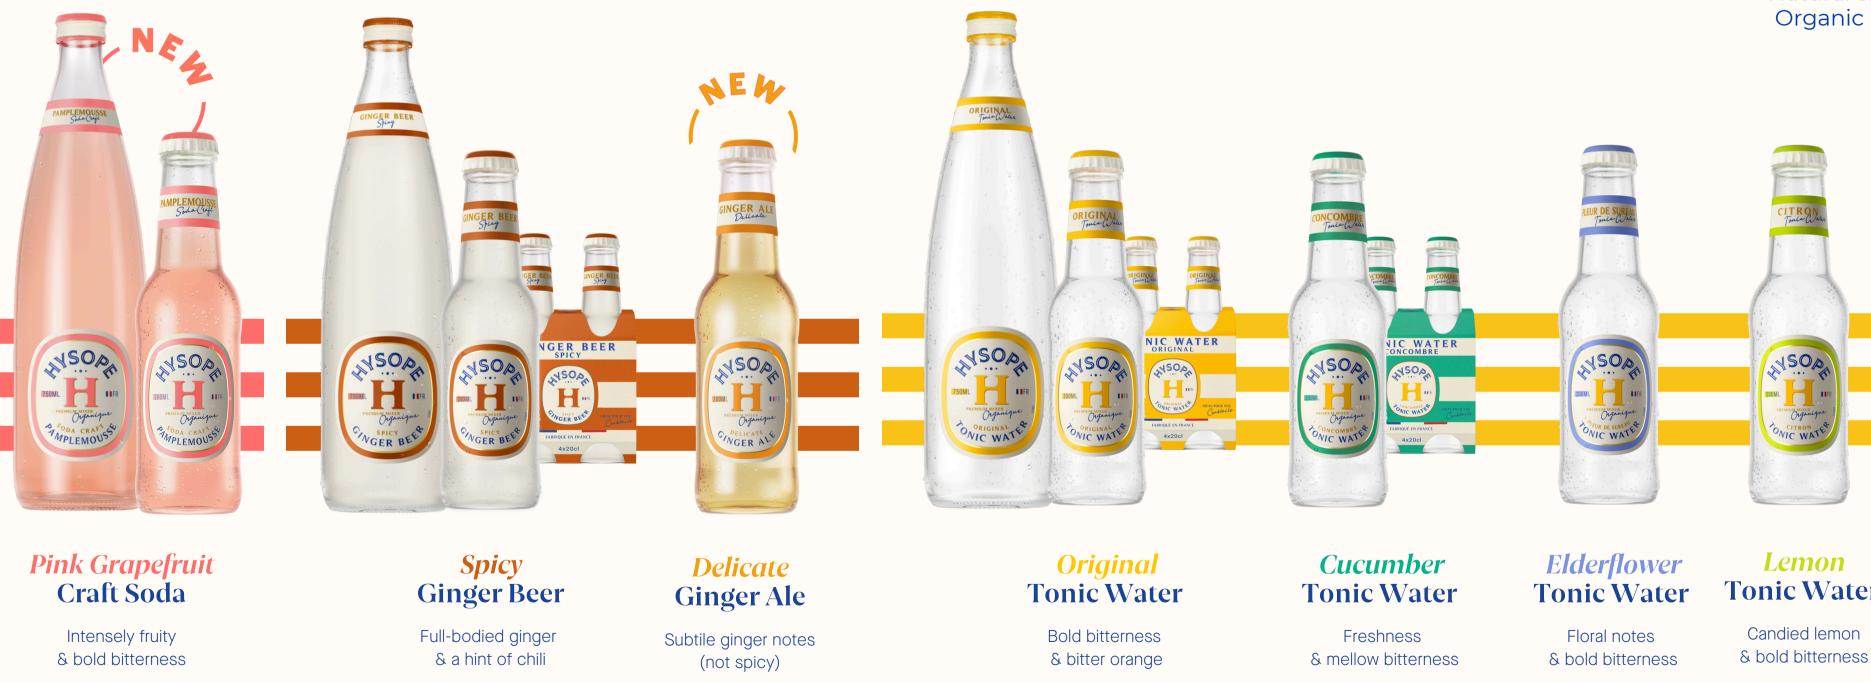

# Our range meets all *your needs*

Our added value? A range of Premium Mixers made in France, with organic quality ingredients, with authentic and lightly sweetened flavors, designed to enhance your cocktails!

75 cl - 20 cl

75 cl - 20 cl

20 cl

75 cl - 20 cl

Natural &

20 cl

20 cl

# **Tonic Water**

20 cl

Nition Nition

RIGINAL Tonic Water