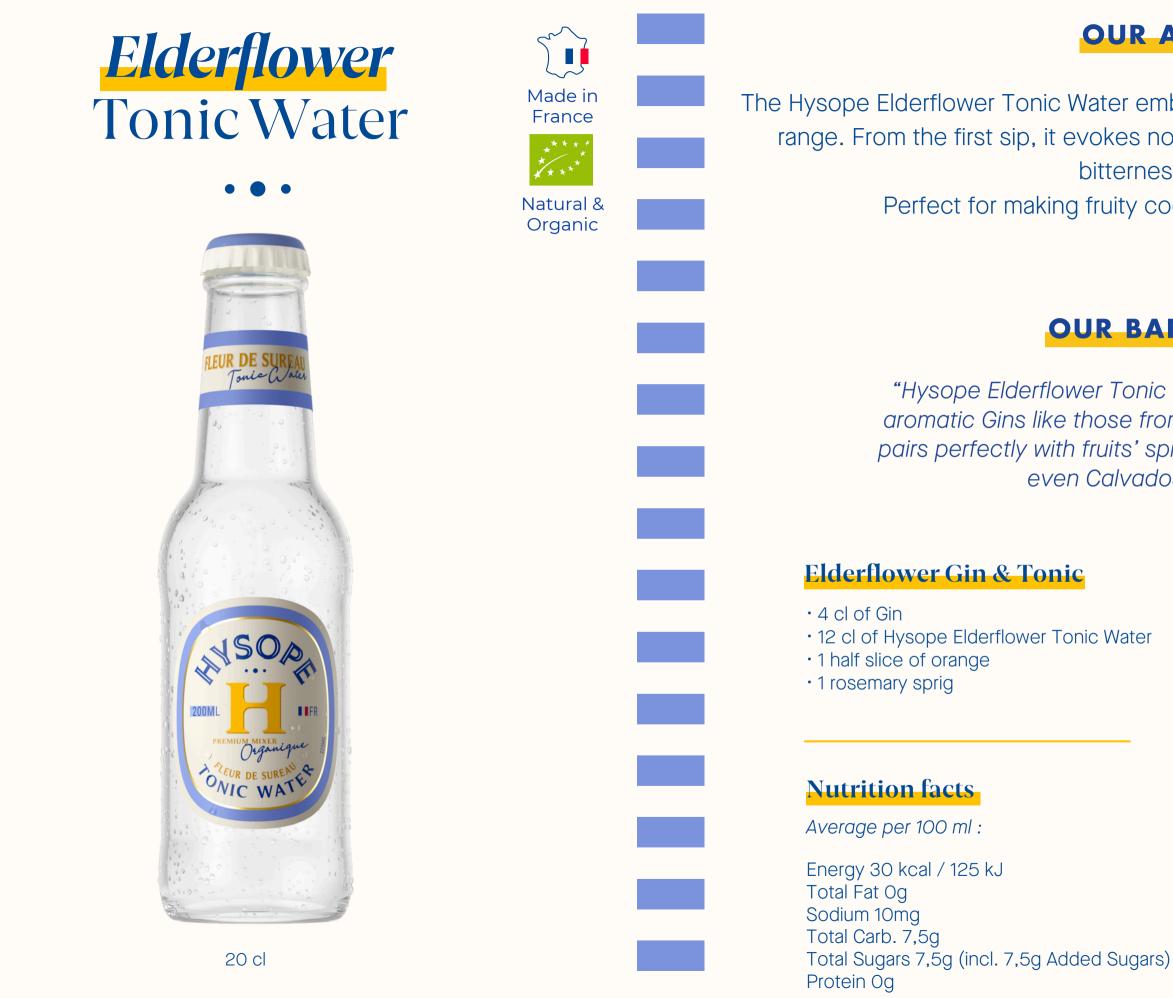

#### **OUR ADDED VALUE**

The Hysope Elderflower Tonic Water embodies the most pronounced floral profile in our range. From the first sip, it evokes notes of spring flowers that give way to a bold bitterness on the palate.

Perfect for making fruity cocktails when summer rolls around!

#### **OUR BARTENDER'S TIPS**

*"Hysope Elderflower Tonic Water beautifully enhances highly* aromatic Gins like those from Christian Drouin or G'Vine. It also pairs perfectly with fruits' spirits such as Cognac, Armagnac, or even Calvados in a Calva' Tonic !"

## Elderflower Gin & Tonic

1 rosemary sprig