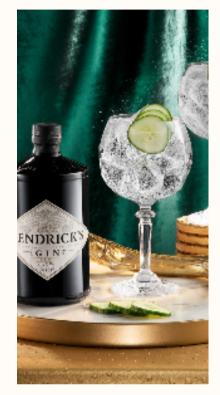

#### **OUR ADDED VALUE**

Perfect for making refreshing cocktails, our Cucumber Tonic Water is particularly valued for its freshness and distinct cucumber notes. Ideal for balancing the natural bitterness of juniper of many Gins. Perfect for those who prefer a smoother bitterness !

#### **OUR BARTENDER'S TIPS**

"For customers who prefer a smoother bitterness, I recommend Hysope Cucumber Tonic Water! It pairs perfectly with Gins like Hendrick's. Looking for original cocktails? Try with an elderflower liqueur or twist your Cucumber G&T with basil syrup!"