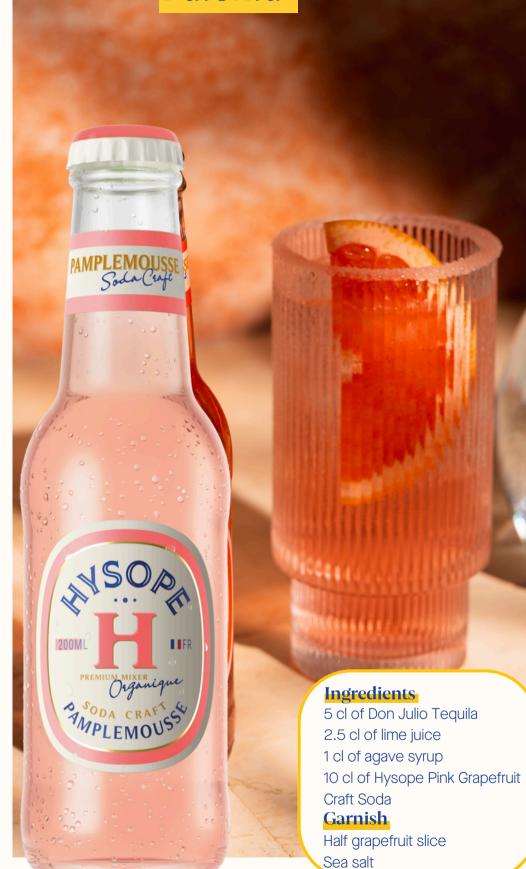

#### Paloma

- 5 cl of Don Julio Tequila
- 15 cl of Hysope Pink Grapefruit Craft Soda
- 2.5 cl of lime juice
- 1 cl of agave syrup
- Half of a pink grapefruit slice
- Sea salt

## Paloma