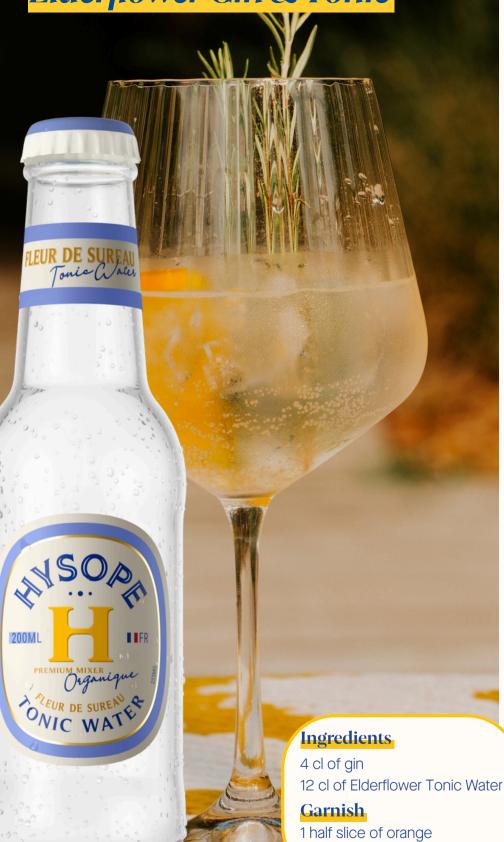

## Elderflower Gin & Tonic

1 rosemary sprig

#### Ingredients

4 cl of elderflower liqueur 6 cl of prosecco 6 cl of Elderflower Tonic Water Garnish 1 slice of lime Fresh mint leaves

Ingredients 5 cl of bergamot liqueur 1 cl of lime juice 10 cl of Elderflower Tonic Water Garnish

### Lime zest

Jasmine flower

## *Elderflower* · Tonic Water