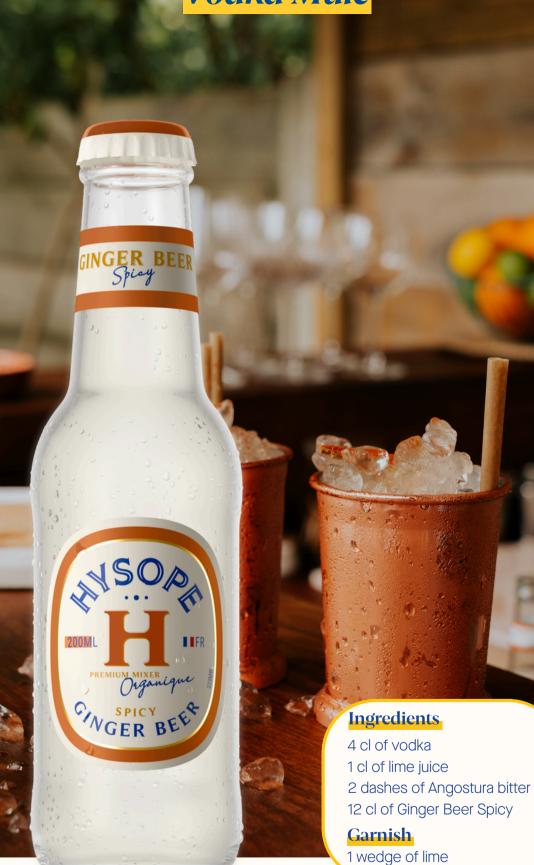

### Vodka Mule\_

#### Ingredients

4 cl of tequila
2 cl of lime juice
2 dashes of Angostura bitter
12 cl of Ginger Beer Spicy
Garnish
1 wedge of lime