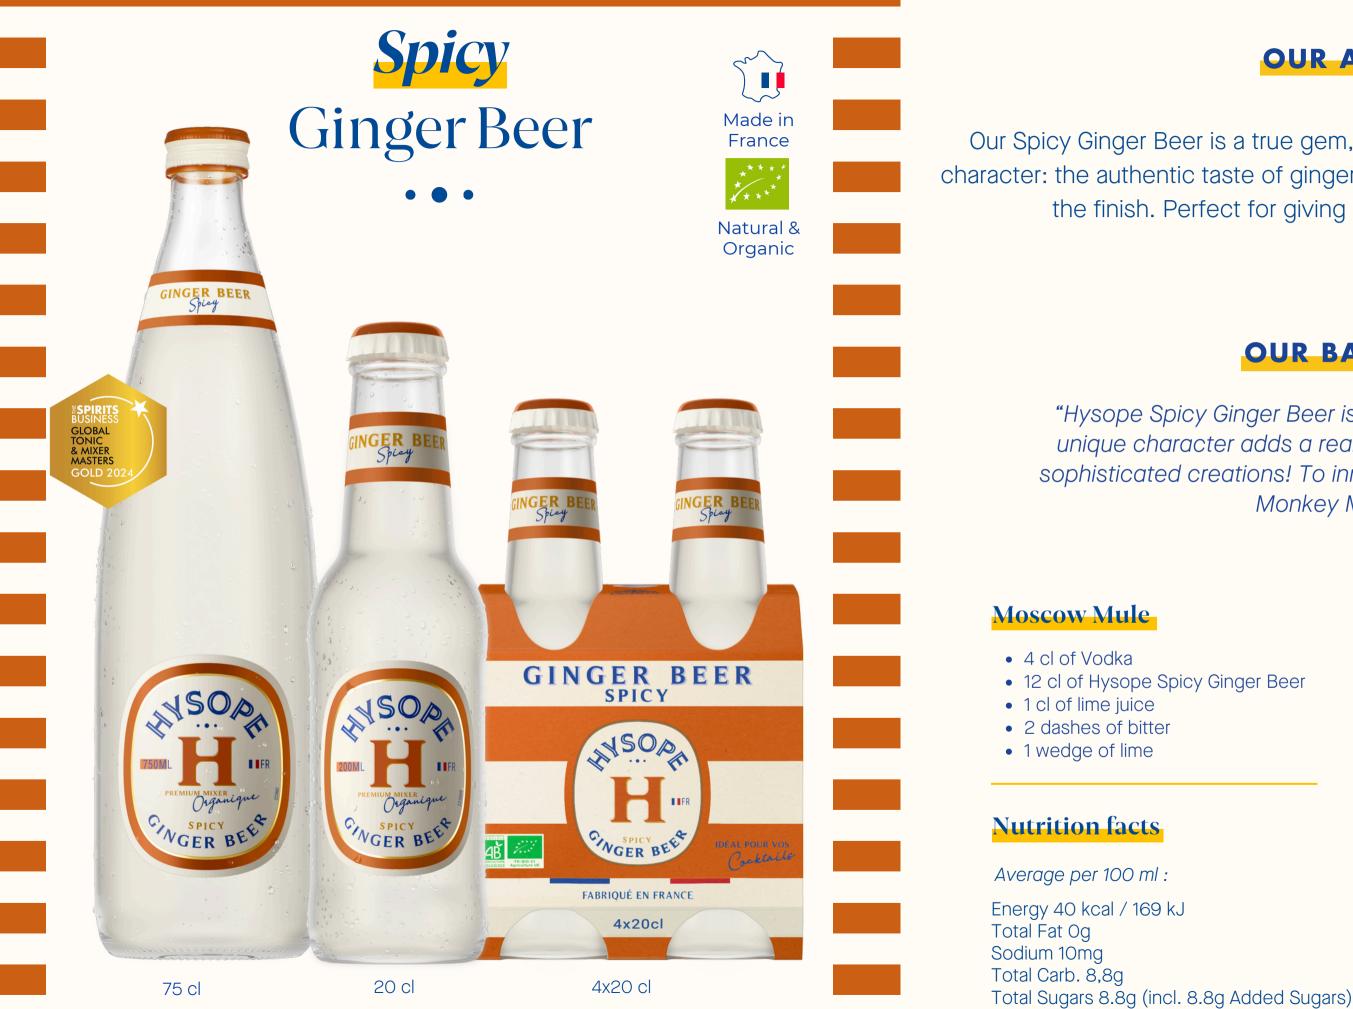

#### **OUR ADDED VALUE**

Our Spicy Ginger Beer is a true gem, fresh and spicy! Unique, it stands out with its character: the authentic taste of ginger, with fresh and bold notes, and a hint of chili on the finish. Perfect for giving a signature touch to all your cocktails!

#### **OUR BARTENDER'S TIPS**

"Hysope Spicy Ginger Beer is a must-have for all Mule cocktails. Its unique character adds a real touch to my simplest as well as more sophisticated creations! To innovate, try the Mezcal Mule or even the Monkey Mule with whiskey!"

#### Ingredients

Carbonated water, sugar\*, ginger juice 1%\*, natural flavor of ginger\*, tartaric acid natural flavor of chili pepper, lemon juice\*.

\*From organic farming

Carbonation: 7.5 g/L DLUO: 24 months Store in a cool place, away form direct sunlight. Do not freeze.

#### **Production facility**

Slaur Sardet - 495 Rue des Chantiers - Le Havre, France

Protein Og