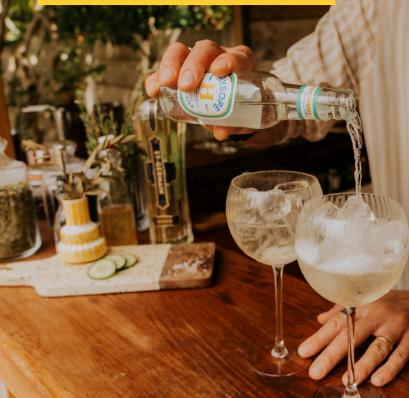

f rum flavoured syrup2 cl of lime juice12 cl of Ginger Beer Spicy

#### **Garnish**

1 wedge of lime

### Gin & Tonic





ORIGINAL Tonic Chate

Ingredients 4 cl of gin 12 cl of Original Tonic Water **Garnish** 

> 1 half slice of pink grapefruit 1 rosemary sprig

#### Ingredients 4 cl of gin 2 cl of Aperol 2 cl of lemon juice 6 cl of Original Tonic Water Garnish 1 bay leaf

Americano<sub>1</sub>

#### Ingredients

4 cl of Campari 4 cl of red vermouth 6 cl of Original Tonic Water Garnish 1 half slice of orange

# Original · Tonic Water

### Paloma



**Espresso Tonic** 

#### Ingredients

An espresso shot 2 cl of orange blossom water 10 cl of Original Tonic Water Garnish

1 half slice of orange

No Alcohol

## **Cucumber Gin & Tonic**





Lime zest 1 rosemary sprig

## Mexican Cucumber,



**Spring Tonic** 

Low Alcohol



Ingredients 4 cl of tequila

1 cl of lime juice 12 cl of Cucumber Tonic Water Garnish

1 wedge of lime

Ingredients

1,5 cl of elderflower liqueur 1,5 cl of lemon juice 2 dashes of saline solution 6 cl of Cucumber Tonic Water

Garnish 1 slice of cucumber

*Cucumber* · Tonic Water

### **Basil & Cucumber Smash**



#### Ingredients

4 cl of gin 2 cl of lemon juice 1,5 cl of basil syrup 0,5 cl of honey 5 cl of Cucumber Tonic Water Garnish Basil leaves

## This is not a Gin & Tonic

Ingredients

3 cl of alcohol free gin 2 cl of lemon juice 1,5 cl of agave syrup 10 cl of Cucumber Tonic Water

#### Garnish

1 wedge of lime 1 rosemary sprig

No Alcohol

### Lemon Gin & Tonic

## Whisky Tonic







4 cl of whisky 12 cl of Lemon Tonic Water

Ingredients 4 cl of