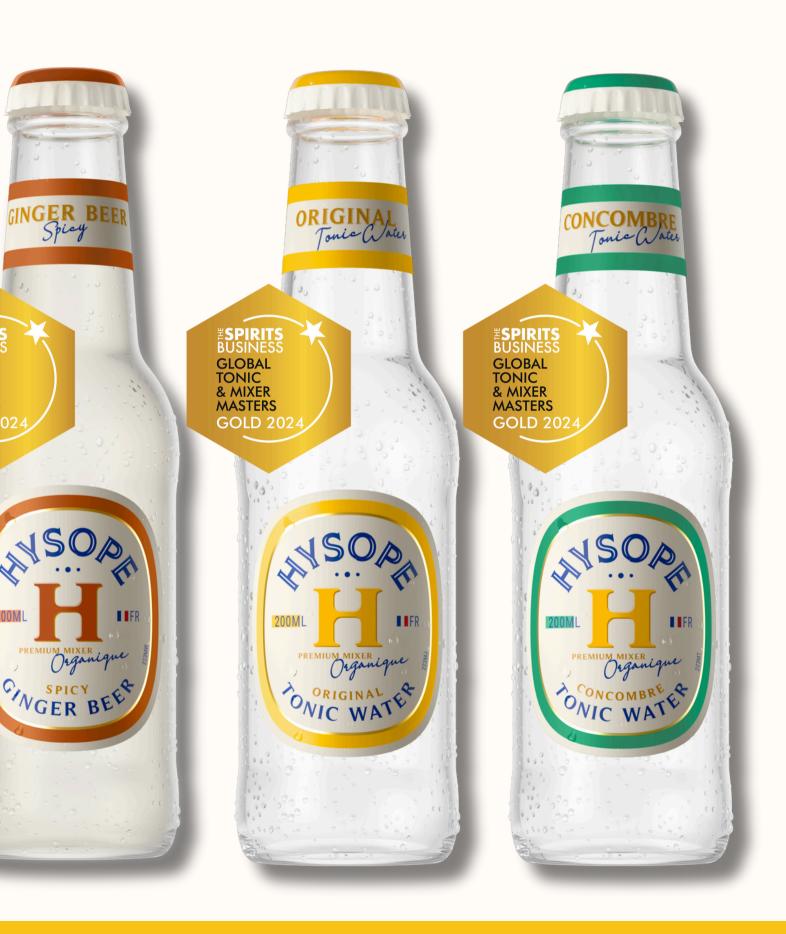

# Our range meets all *your needs*

Our added value? A range of Premium Mixers made in France, with organic quality ingredients, with authentic and lightly sweetened flavors, designed to enhance your cocktails!

75 cl - 20 cl

75 cl - 20 cl

20 cl

75 cl - 20 cl

Natural &

20 cl

20 cl

# **Tonic Water**

20 cl

Nition Nition

RIGINAL Tonic Water