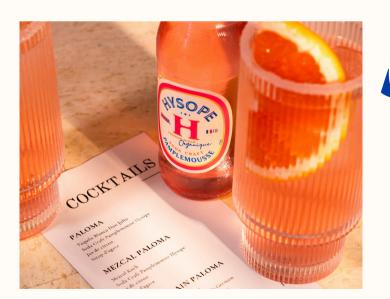

f 🖌 in 🗟

The first French Craft Soda with a true pink grapefruit flavor! Thanks to our natural aroma, experience the full intensity of the fruit's taste and bitterness. Low in sugar and adorned with a beautiful, 100% natural pink-orange hue, it will elevate a wide range of cocktails, including the Paloma, THE trend of the year.

"Hysope Pink Grapefruit Craft Soda has truly captured the authentic fruit flavor! It's exactly what I need to make a Paloma, which I love to twist by using Mezcal instead of Tequila. It also works really well in No/Low cocktails, like the Rosé Spritz with St-Germain!"

#### Paloma

- 5 cl of Don Julio Tequila
- 15 cl of Hysope Pink Grapefruit Craft Soda
- 2.5 cl of lime juice
- 1 cl of agave syrup
- Half of a pink grapefruit slice
- Sea salt