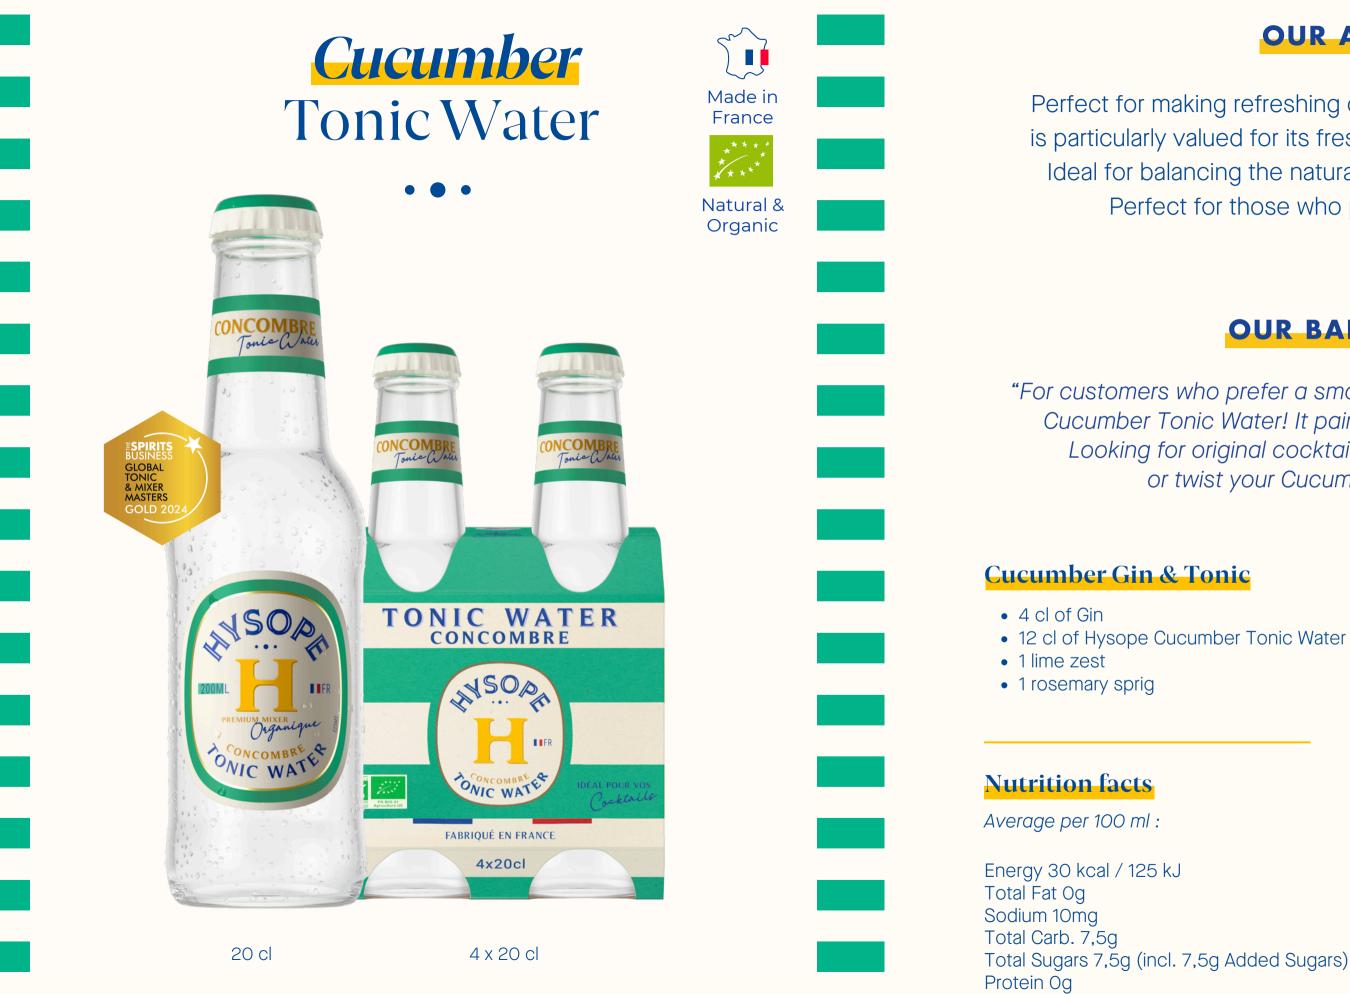

#### **OUR ADDED VALUE**

Perfect for making refreshing cocktails, our Cucumber Tonic Water is particularly valued for its freshness and distinct cucumber notes. Ideal for balancing the natural bitterness of juniper of many Gins. Perfect for those who prefer a smoother bitterness !

#### **OUR BARTENDER'S TIPS**

"For customers who prefer a smoother bitterness, I recommend Hysope Cucumber Tonic Water! It pairs perfectly with Gins like Hendrick's. Looking for original cocktails? Try with an elderflower liqueur or twist your Cucumber G&T with basil syrup!"

## **Cucumber Gin & Tonic**

Lime zest 1 rosemary sprig

Garnish 1 slice of cucumber

*Cucumber* · Tonic Water

#### **Nutrition facts**

Average per 100 ml :

Energy 30 kcal / 125 kJ Total Fat Og Sodium 10mg Total Carb. 7,5g Total Sugars 7,5g (incl. 7,5g Added Sugars) Protein Og

20 cl