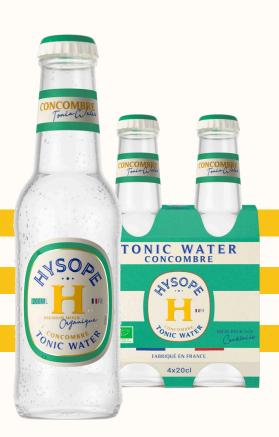

#### Cucumber Tonic Water

Freshness & mellow bitterness

20 cl - 4x20cl

## **Cucumber**Tonic Water

20 cl 4 x 20 cl

#### OUR ADDED VALUE

Perfect for making refreshing cocktails, our Cucumber Tonic Water is particularly valued for its freshness and distinct cucumber notes. Ideal for balancing the natural bitterness of juniper of many Gins.