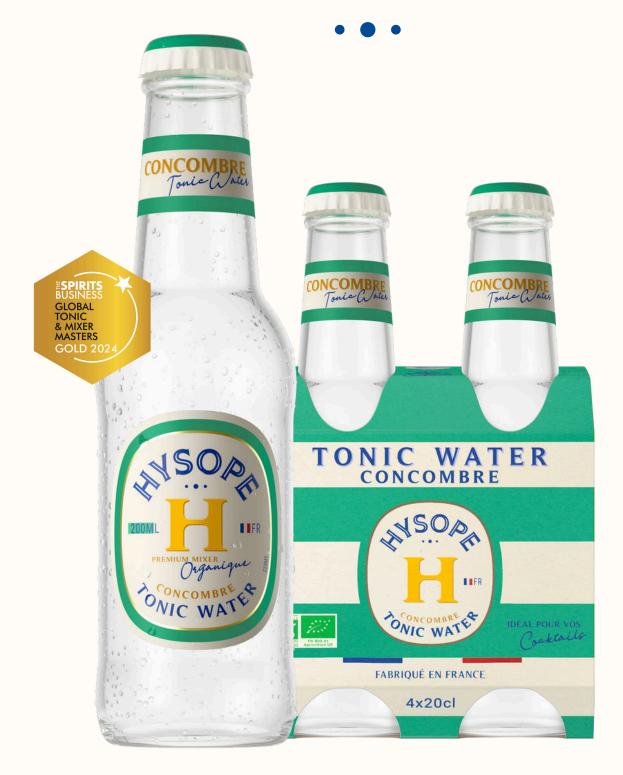

## **Cucumber**Tonic Water

20 cl 4 x 20 cl

#### OUR ADDED VALUE

Perfect for making refreshing cocktails, our Cucumber Tonic Water is particularly valued for its freshness and distinct cucumber notes. Ideal for balancing the natural bitterness of juniper of many Gins.

Perfect for those who prefer a smoother bitterness!

#### **Ingredients**

Carbonated water, sugar\*, citric acid, natural flavor of quassia, natural flavor of citrus, natural flavor of gentian, natural flavor of cucumber, natural flavor of cinchona.

\*From organic farming