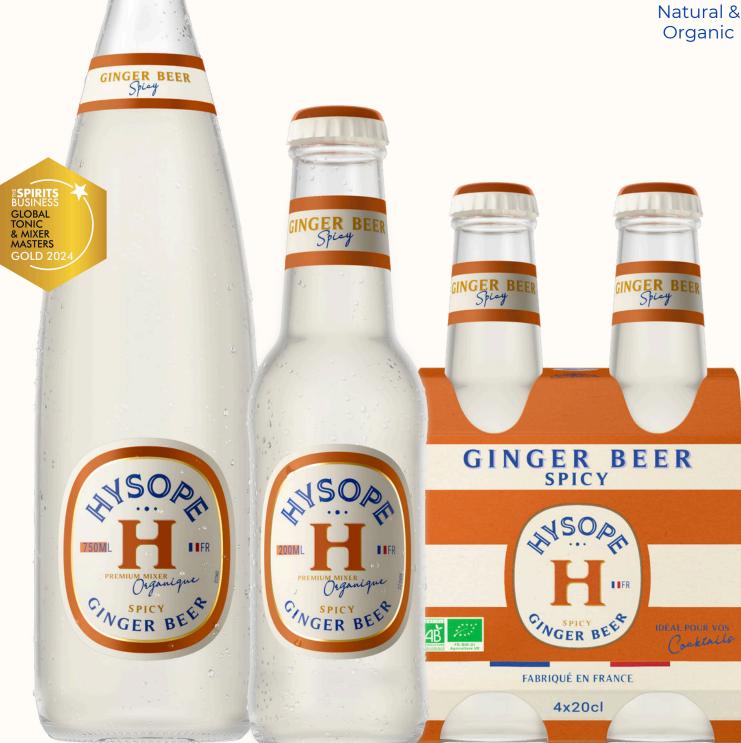

### *Spicy*Ginger Beer

Full-bodied ginger & a hint of chili

75 cl - 20 cl - 4x20cl

**Original** 

**Tonic Water** 

**Bold bitterness** 

& bitter orange

#### **OUR ADDED VALUE**

Our Spicy Ginger Beer is a true gem, fresh and spicy! Unique, it stands out with its character: the authentic taste of ginger, with fresh and bold notes, and a hint of chili on the finish. Perfect for giving a signature touch to all your cocktails!

#### **Ingredients**

Carbonated water, sugar\*, ginger juice 1%\*, natural flavor of ginger\*, tartaric acid natural flavor of chili pepper, lemon juice\*.

\*From organic farming