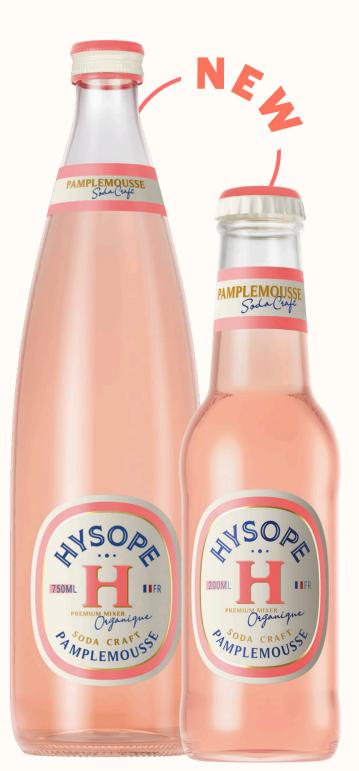

#### Pink Grapefruit Craft Soda

Intensely fruity & bold bitterness

75 cl - 20 cl 75 cl - 20 cl - 4x20cl

# Pink Grapefruit Craft Soda

#### **OUR ADDED VALUE**

The first French Craft Soda with a true pink grapefruit flavor! Thanks to our natural aroma, experience the full intensity of the fruit's taste and bitterness. Low in sugar and adorned with a beautiful, 100% natural pink-orange hue, it will elevate a wide range of cocktails, including the Paloma, THE trend of the year.