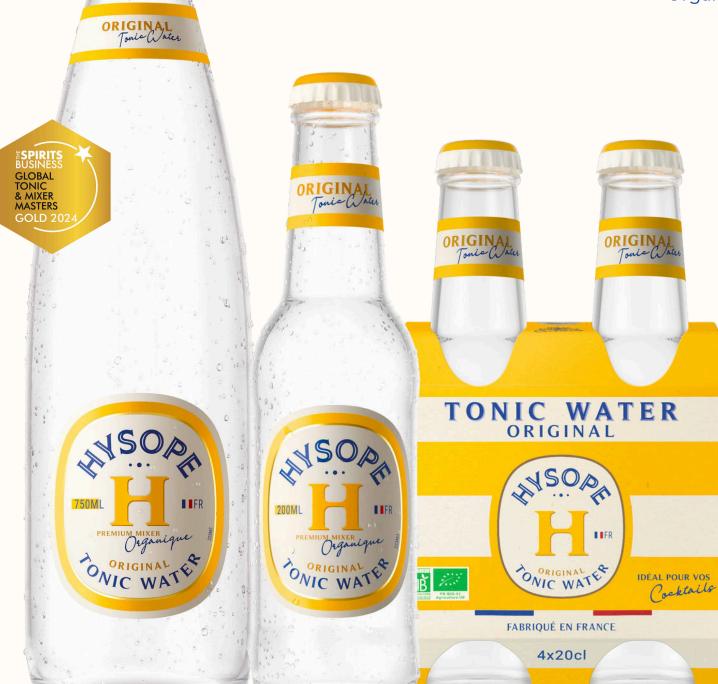

# **Original**Tonic Water

Natural & Organic

75 cl 20 cl 4x20 cl

#### **OUR ADDED VALUE**

Our Original Tonic Water stands out with its bold bitterness and rich aromatic bouquet created from quassia, gentian and quinine, with hints of bitter orange peel:

the Hysope's signature!

A must-have to enhance your Gin & Tonics and other iconic cocktails!

#### **Ingredients**

Carbonated water, sugar\*, citric acid, natural flavor of quassia, natural flavor of citrus, natural flavor of gentian, natural flavor of cinchona.

\*From organic farming