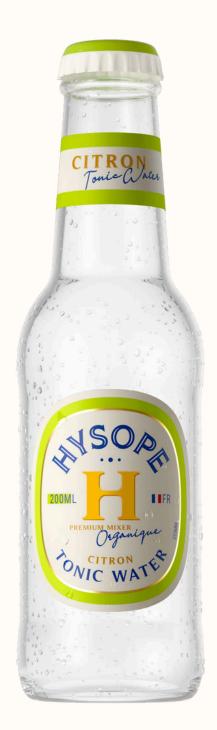

# **Lemon**Tonic Water

20 cl

#### **OUR ADDED VALUE**

Hysope Lemon Tonic Water is the perfect balance between a bold bitterness, thanks to Hysope's signature quartet (quassia, bitter orange, gentian and quinine) and the freshness of candied lemon.

A generous aromatic blend for cocktails with sun-kissed notes!

#### **Ingredients**

Carbonated water, sugar\*, citric acid, natural flavor of quassia, natural flavor of citrus, natural flavor of lemon\*, natural flavor of gentian, natural flavor of cinchona.

\*From organic farming