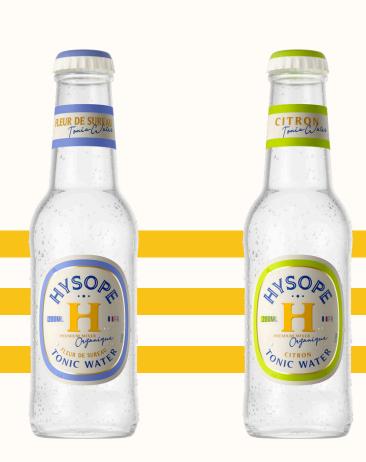

#### **Elderflower Tonic Water**

Candied lemon & bold bitterness

20 cl

Floral notes

& bold bitterness

Lemon

**Tonic Water** 

20 cl

## **Elderflower**Tonic Water

Organic

20 cl

#### OUR ADDED VALUE

The Hysope Elderflower Tonic Water embodies the most pronounced floral profile in our range. From the first sip, it evokes notes of spring flowers that give way to a bold bitterness on the palate.