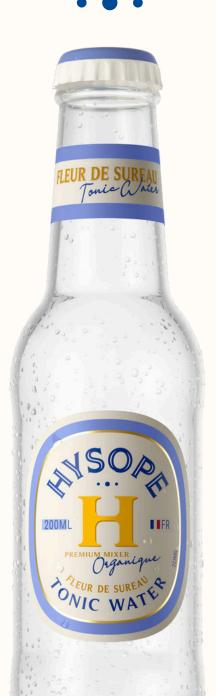

## **Elderflower**Tonic Water

Organic

20 cl

#### OUR ADDED VALUE

The Hysope Elderflower Tonic Water embodies the most pronounced floral profile in our range. From the first sip, it evokes notes of spring flowers that give way to a bold bitterness on the palate.

Perfect for making fruity cocktails when summer rolls around!