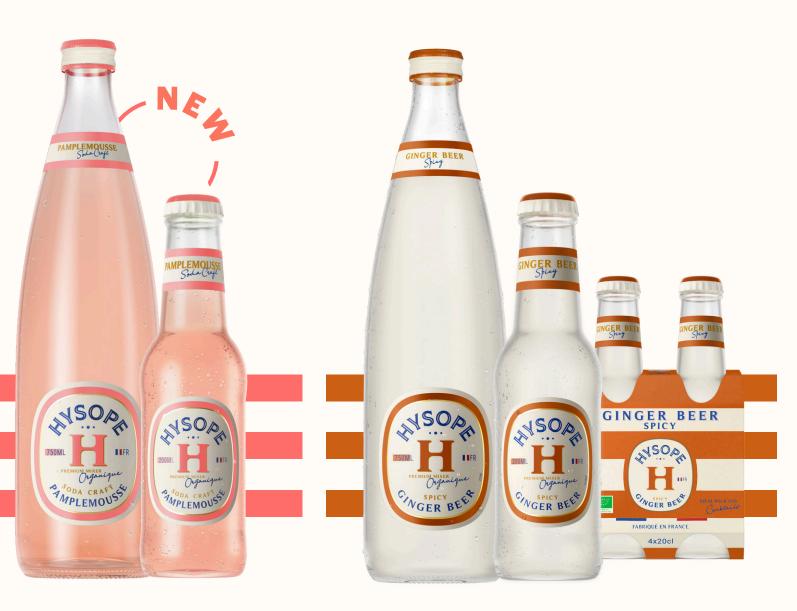

#### Pink Grapefruit Craft Soda

Intensely fruity & bold bitterness

75 cl - 20 cl 75 cl - 20 cl - 4x20cl

### *Spicy*Ginger Beer

Full-bodied ginger & a hint of chili

75 cl - 20 cl - 4x20cl

**Original** 

**Tonic Water** 

**Bold bitterness** 

& bitter orange

# Pink Grapefruit Craft Soda

#### **OUR ADDED VALUE**

The first French Craft Soda with a true pink grapefruit flavor! Thanks to our natural aroma, experience the full intensity of the fruit's taste and bitterness. Low in sugar and adorned with a beautiful, 100% natural pink-orange hue, it will elevate a wide range of cocktails, including the Paloma, THE trend of the year.

#### **OUR ADDED VALUE**

Our Spicy Ginger Beer is a true gem, fresh and spicy! Unique, it stands out with its character: the authentic taste of ginger, with fresh and bold notes, and a hint of chili on the finish. Perfect for giving a signature touch to all your cocktails!