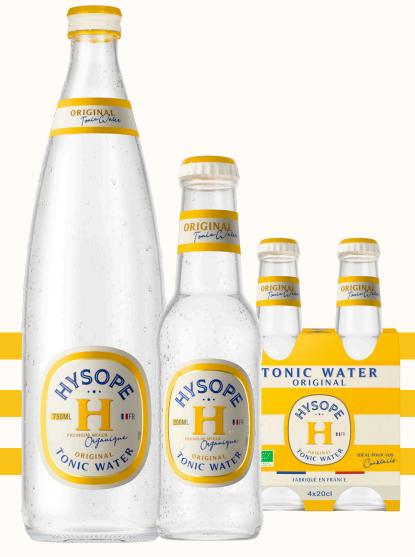

# **Original**Tonic Water

Natural & Organic

75 cl 20 cl 4x20 cl

#### **OUR ADDED VALUE**

Our Original Tonic Water stands out with its bold bitterness and rich aromatic bouquet created from quassia, gentian and quinine, with hints of bitter orange peel:

the Hysope's signature!

A must-have to enhance your Gin & Tonics and other iconic cocktails!