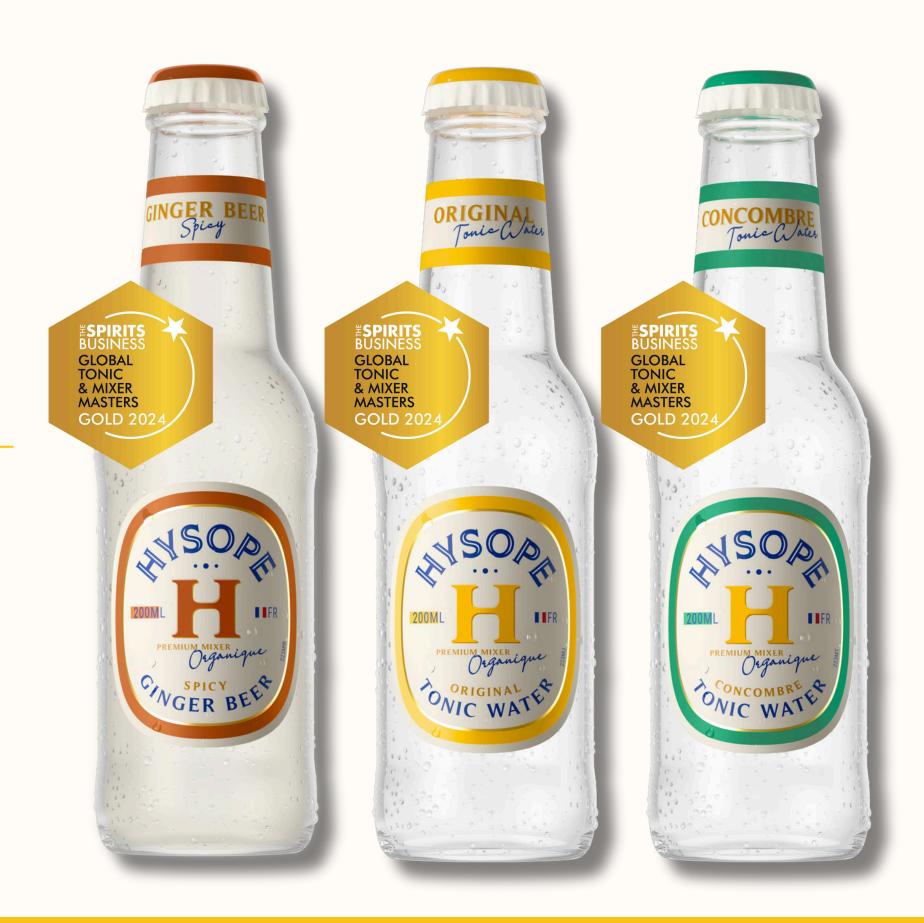

### *Spicy*Ginger Beer

Full-bodied ginger & a hint of chili

75 cl - 20 cl - 4x20cl

**Original** 

**Tonic Water** 

**Bold bitterness** 

& bitter orange

#### Cucumber Tonic Water

Freshness & mellow bitterness

20 cl - 4x20cl

# **Original**Tonic Water

Natural & Organic

75 cl 20 cl 4x20 cl